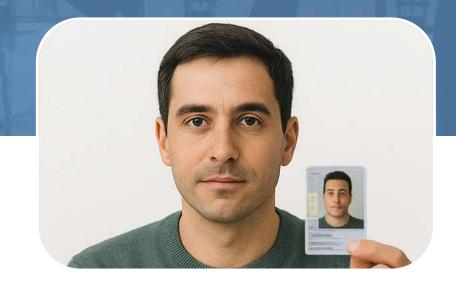

# Face Recognition vs. Face Verification What's the difference?

Face Recognition

"Who is this person?"

The system compares the face against database to identify the person

Face Verification
Is this really you?
The system compares the face to a specific image to verify it's the same person