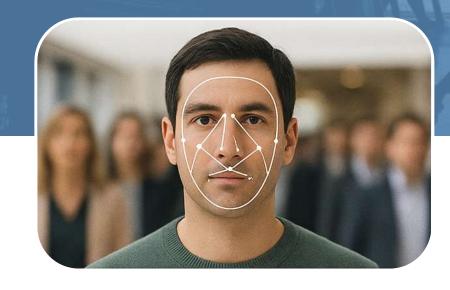

# Face Recognition vs. Face Verification What's the difference?

Face Recognition

"Who is this person?"

The system compares the face against database to identify the person

Face Verification
Is this really you?
The system compares the face to a specific image to verify it's the same person