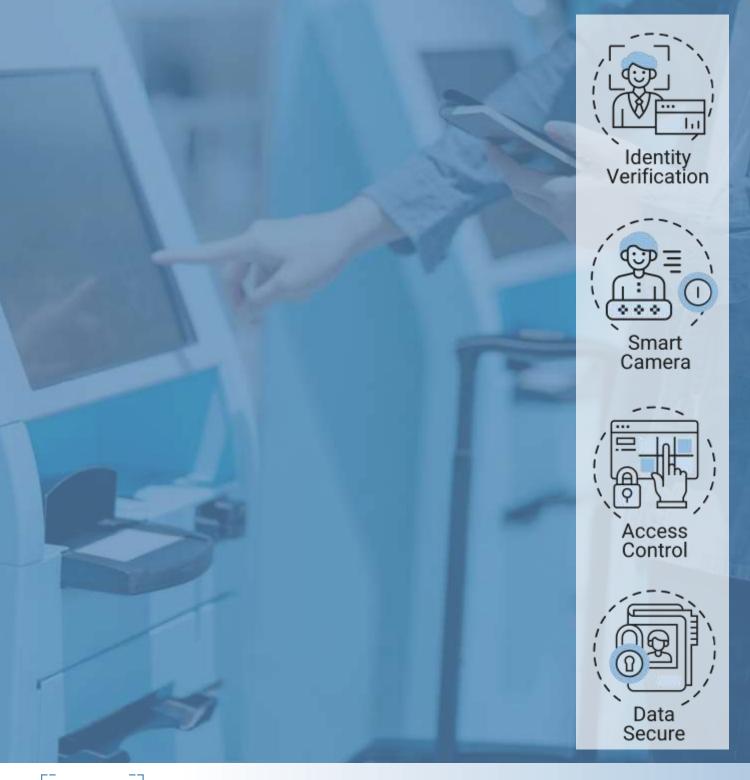

## Next-generation identity kiosk

**Advanced Biometrics** 

Multi-factor authentication

85% Faster

than traditional methods

**Fully Offline** 

Free of network dependency

Al-driven detection

Beyond human capabilities